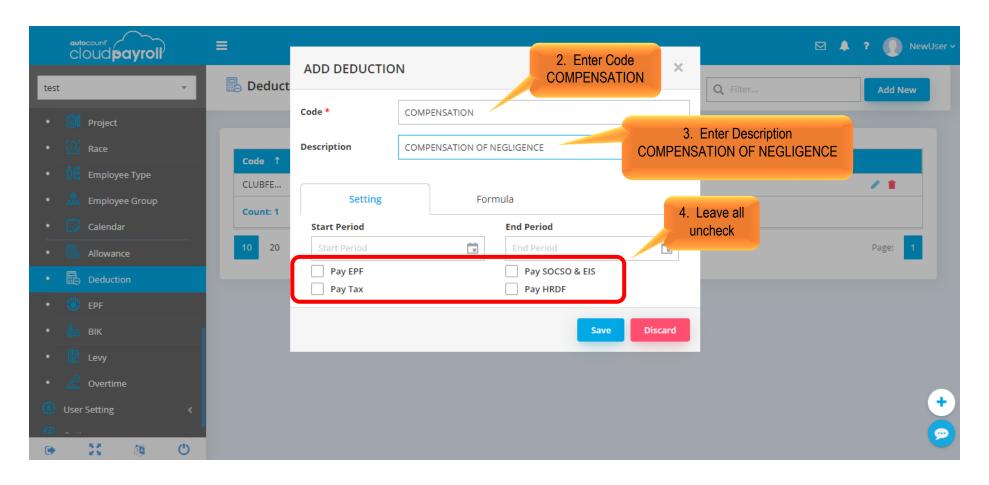

# Task 9.14 Variable Deduction

Add new Variable Deduction: COMPENSATION without any Formula (Tools > General Maintenance > Deduction)

Add new Variable Deduction: COMPENSATION without any Formula, enter Code & Description (Tools > General Maintenance > Deduction)