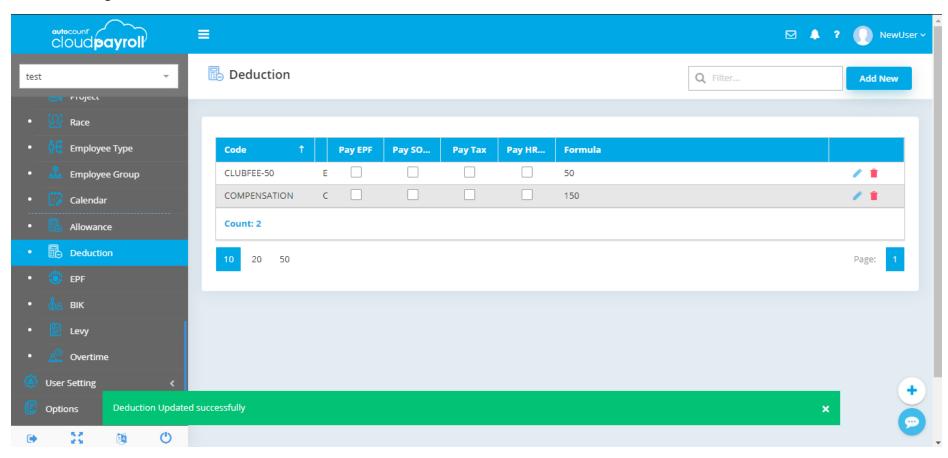

pril payroll & observe change in Payroll Detail (Deduction) Collumn (Payroll > Payroll Management > Process Payroll)





Reset April payroll & observe change in Payroll Detail (Deduction) Collumn > Sub Detail (Payroll > Payroll Management > Process Payroll)





# Task 9.14 Variable Deduction

Add new Variable Deduction: COMPENSATION without any Formula (Tools > General Maintenance > Deduction)





Add new Variable Deduction: COMPENSATION without any Formula, enter Code & Description (Tools > General Maintenance > Deduction)





Add new Variable Deduction: COMPENSATION without any Formula (Tools > General Maintenance > Deduction)





Add new Variable Deduction: COMPENSATION without any Formula, Enter Amount 150 (Tools > General Maintenance > Deduction)





#### **Deduction listing**





# Task 9.5 Process Month End Payroll

Assign newly created Deduction Item into Employee > Aiyen Man (Payroll > Employee > Employee Maintenance)





Assign newly created Deduction Item into Employee > Aiyen Man, add New Payroll Item (Payroll > Employee > Employee Maintenance > Addition & Deduction)





Assign newly created Deduction Item into Employee > Aiyen Man, Select Code COMPENSATION (Payroll > Employee > Employee Maintenance > Addition & Deduction)





Assign newly created Deduction Item into Employee > Aiyen Man, Payroll Item Listing (Payroll > Employee > Employee Maintenance > Addition & Deduction)





Reset April payroll & observe change in Payroll Detail (Deduction) > Reset (Payroll > Payroll Management > Process Payroll)





Reset April payroll & observe change in Payrol