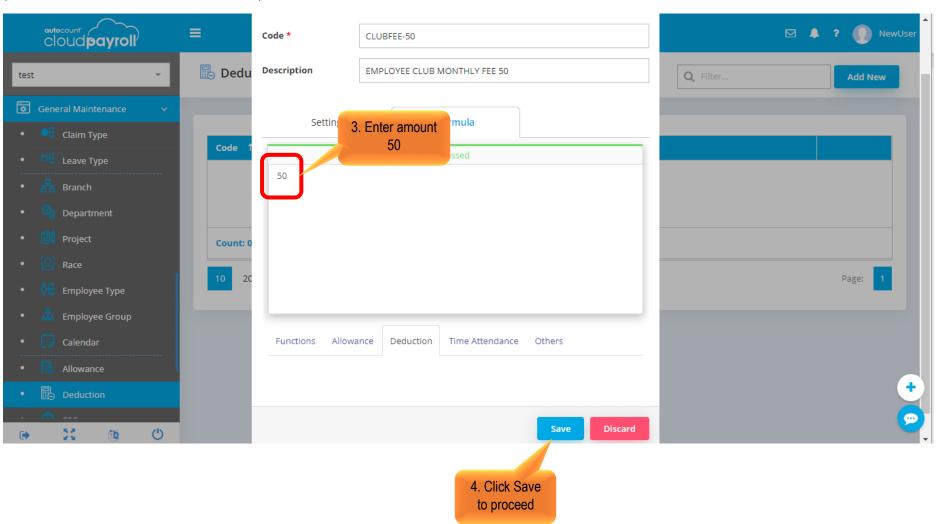

Add new Fixed Deduction: CLUBFEE-50 with Formula, Enter Formula amount (Tools > General Maintenance > Deduction)

Add new Fixed Deduction: CLUBFEE-50 with Formula, Enter Formula amount (Tools > General Maintenance > Deduction)