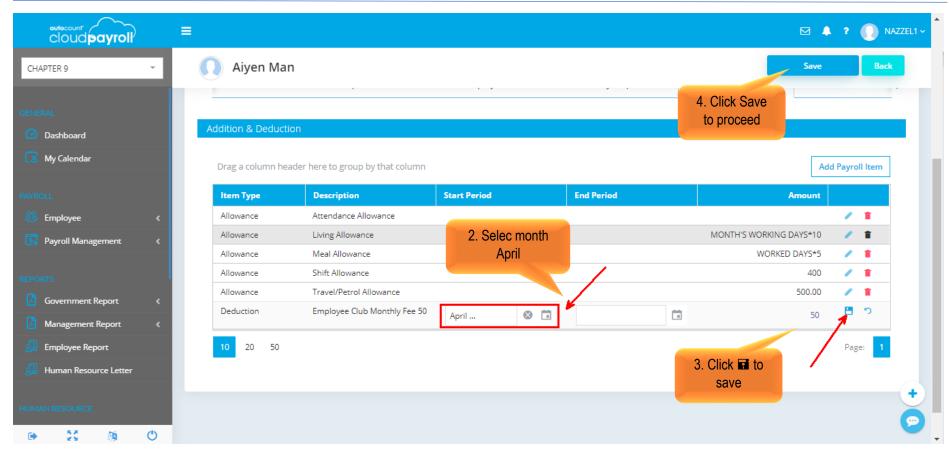

Assign newly created Deduction Item into Employee > Aiyen Man, Select Code CLUBFEE-50 (Payroll > Employee > Employee Maintenance > Addition & Deduction)

Assign newly created Deduction Item into Employee > Aiyen Man, Payroll Item Listing Set Starting date April onwards

(Payroll > Employee > Employee Maintenance > Addition & Deduction)