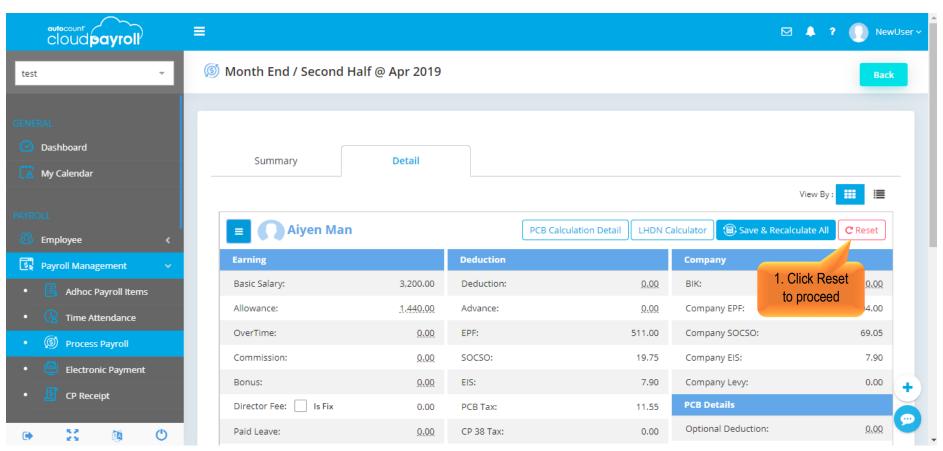

# Task 9.3 Process Month End Payroll

Reset April payroll & observe change in Payroll Detail (Deduction) > Reset (Payroll > Payroll Management > Process Payroll)

Reset April payroll & observe change in Payroll Detail (Deduction) Collumn (Payroll > Payroll Management > Process Payroll)