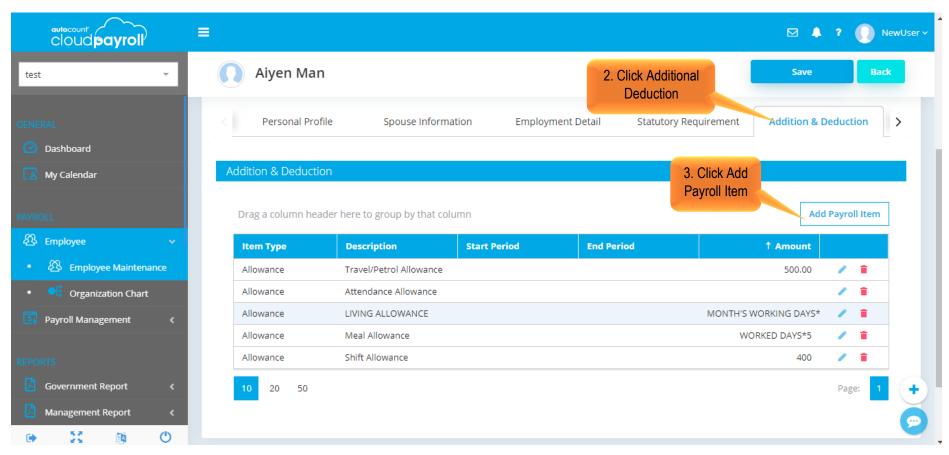

# Task 9.2 Assign Deduction to Employee

Assign newly created Deduction Item into Employee > Aiyen Man (Payroll > Employee > Employee Maintenance)

Assign newly created Deduction Item into Employee > Aiyen Man, add New Payroll Item (Payroll > Employee > Employee Maintenance > Addition & Deduction)

Assign newly created Deduction Item into Employee > Aiyen Man, Select Code CLUBFEE-50 (Payroll > Employee > Employee Maintenance > Addition & Deduction)

Assign newly created Deduction Item into Employee > Aiyen Man, Payroll Item Listing Set Starting date April onwards