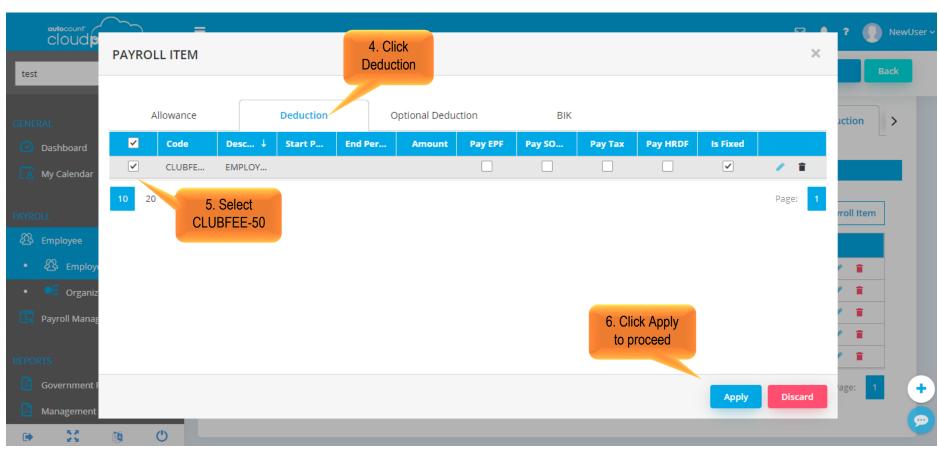

Assign newly created Deduction Item into Employee > Aiyen Man, Select Code CLUBFEE-50 (Payroll > Employee > Employee Maintenance > Addition & Deduction)

Assign newly created Deduction Item into Employee > Aiyen Man, Payroll Item Listing Set Starting date April onwards