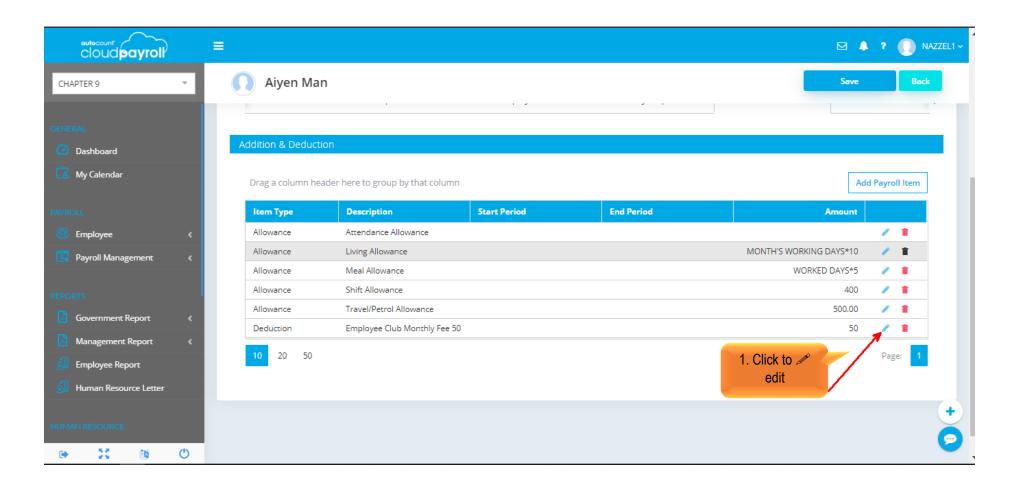

Assign newly created Deduction Item into Employee > Aiyen Man, Select Code CLUBFEE-50 (Payroll > Employee > Employee Maintenance > Addition & Deduction)

Assign newly created Deduction Item into Employee > Aiyen Man, Payroll Item Listing Set Starting date April onwards

(Payroll > Employee > Employee Maintenance > Addition & Deduction)