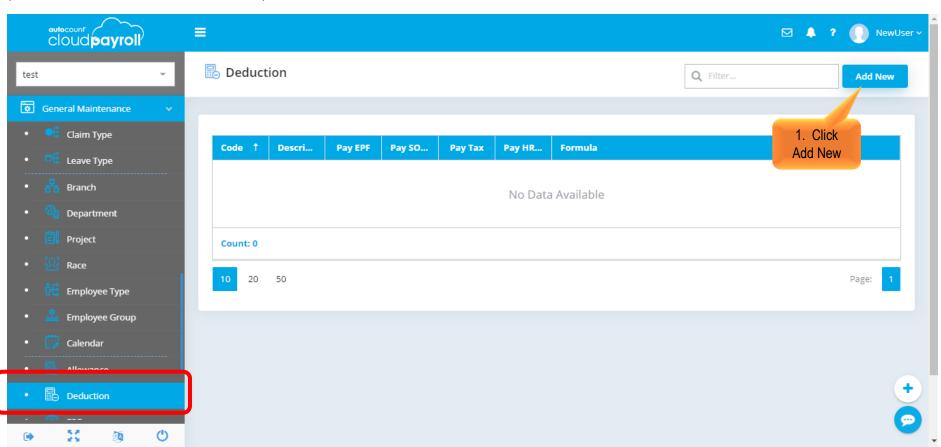

# Task 9.14 Variable Deduction

Add new Variable Deduction: COMPENSATION without any Formula (Tools > General Maintenance > Deduction)

Add new Variable Deduction: COMPENSATION without any Formula, enter Code & Description (Tools > General Maintenance > Deduction)