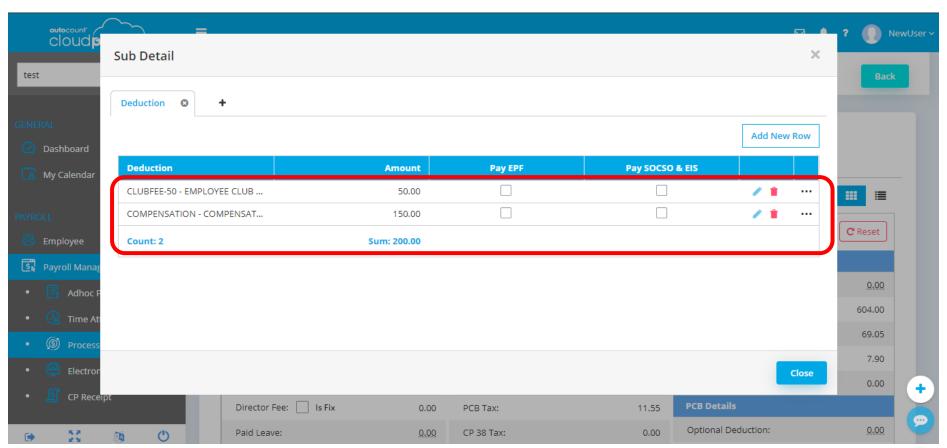

Reset April payroll & observe change in Payroll Detail (Deduction) Collumn (Payroll > Payroll Management > Process Payroll)

Reset April payroll & observe change in Payroll Detail (Deduction) Collumn > Sub Detail (Payroll > Payroll Management > Process Payroll)