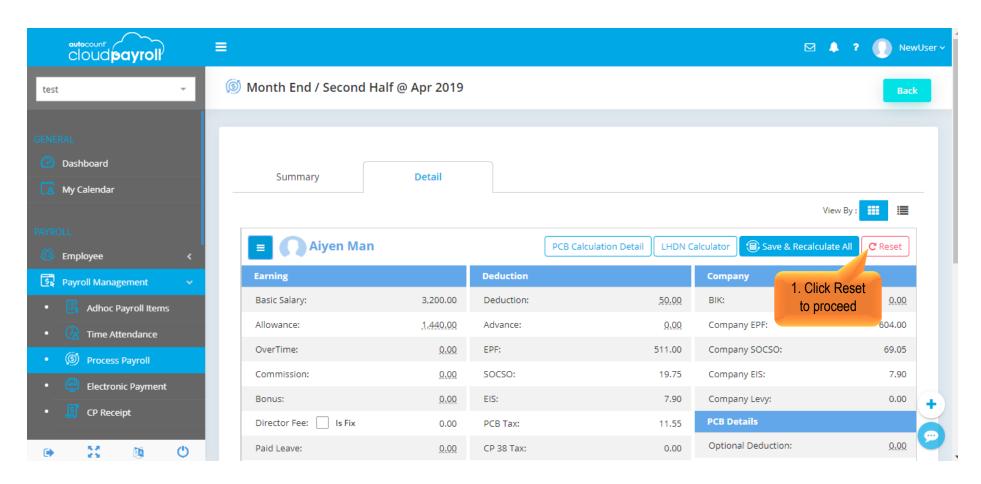

Reset April payroll & observe change in Payroll Detail (Deduction) > Reset (Payroll > Payroll Management > Process Payroll)

Reset April payroll & observe change in Payroll Detail (Deduction) Collumn (Payroll > Payroll Management > Process Payroll)