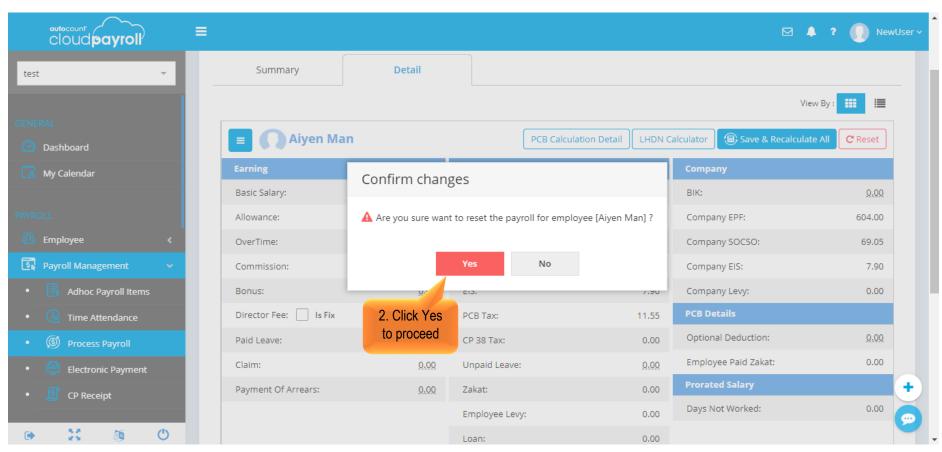

Reset April payroll & observe change in Payroll Detail (Deduction) > Reset (Payroll > Payroll Management > Process Payroll)

Reset April payroll & observe change in Payroll Detail (Deduction) Collumn (Payroll > Payroll Management > Process Payroll)