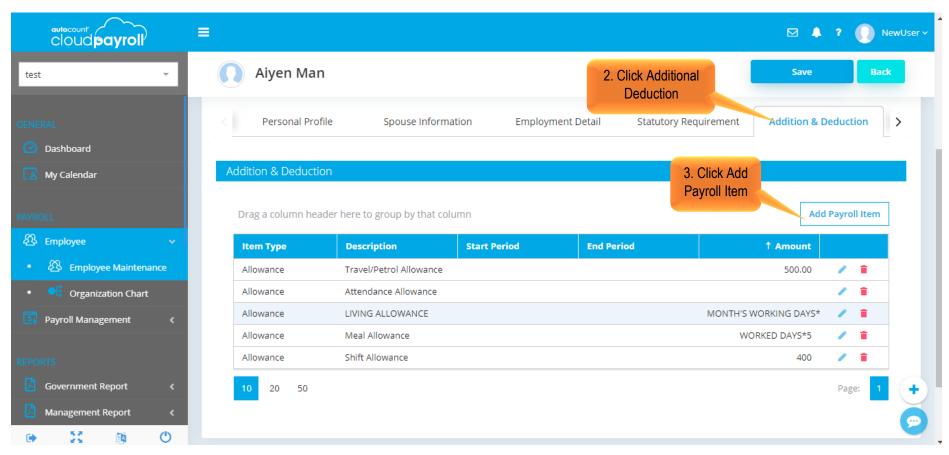

# Task 9.2 Assign Deduction to Employee

Assign newly created Deduction Item into Employee > Aiyen Man (Payroll > Employee > Employee Maintenance)

Assign newly created Deduction Item into Employee > Aiyen Man, add New Payroll Item (Payroll > Employee > Employee Maintenance > Addition & Deduction)