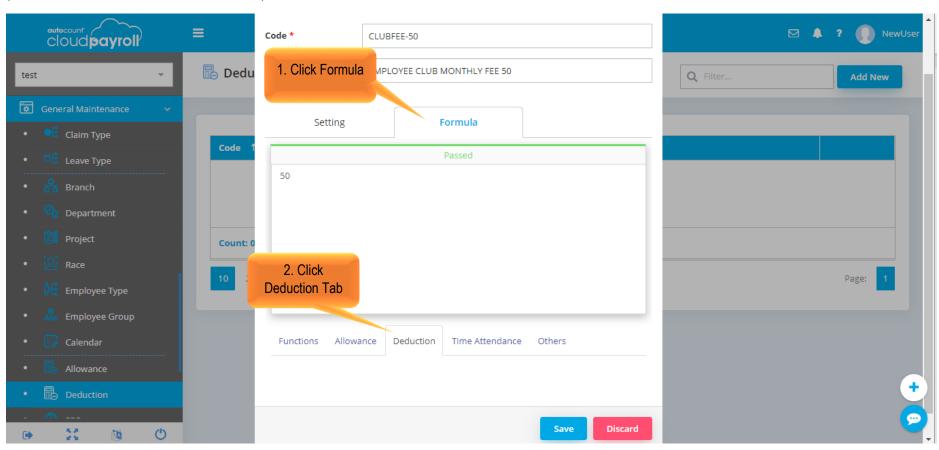

Add new Fixed Deduction: CLUBFEE-50 with Formula, Enter Formula amount (Tools > General Maintenance > Deduction)

Add new Fixed Deduction: CLUBFEE-50 with Formula, Enter Formula amount (Tools > General Maintenance > Deduction)