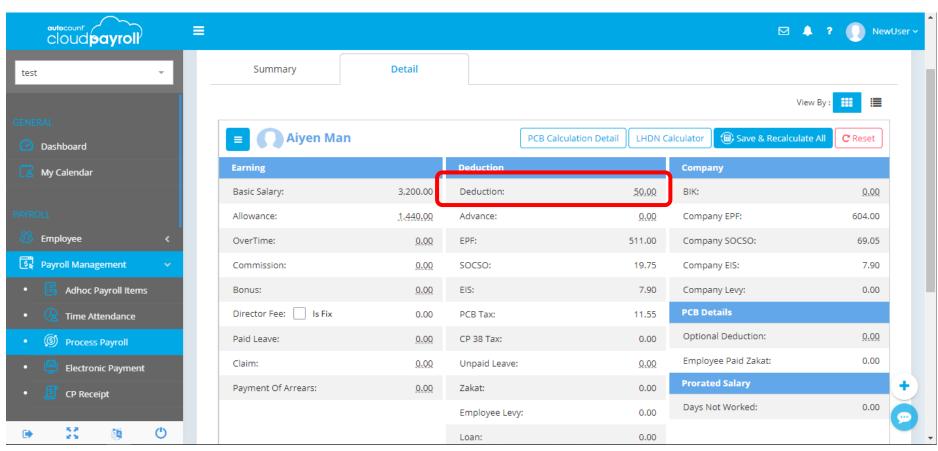

Reset April payroll & observe change in Payroll Detail (Deduction) Collumn (Payroll > Payroll Management > Process Payroll)

Reset April payroll & observe change in Payroll Detail (Deduction) Collumn > Sub Detail (Payroll > Payroll Management > Process Payroll)