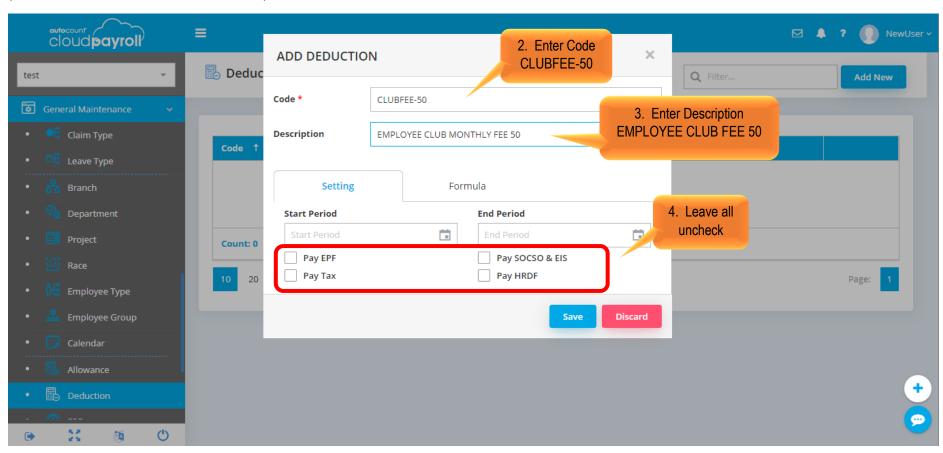

## Task 9.1 Fixed Deduction

Add new Fixed Deduction: CLUBFEE-50 with Formula (Tools > General Maintenance > Deduction)

Add new Fixed Deduction: CLUBFEE-50 with Formula, enter Code & Description (Tools > General Maintenance > Deduction)