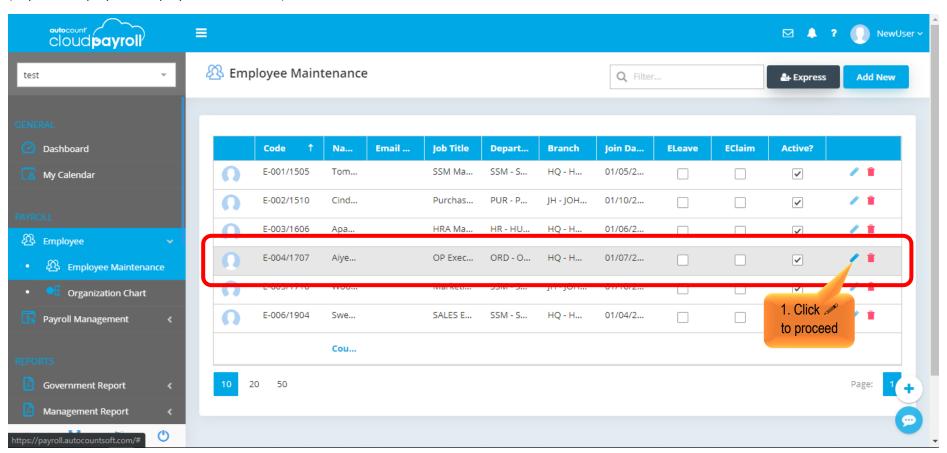

# Task 9.2 Assign Deduction to Employee

Assign newly created Deduction Item into Employee > Aiyen Man (Payroll > Employee > Employee Maintenance)

Assign newly created Deduction Item into Employee > Aiyen Man, add New Payroll Item (Payroll > Employee > Employee Maintenance > Addition & Deduction)