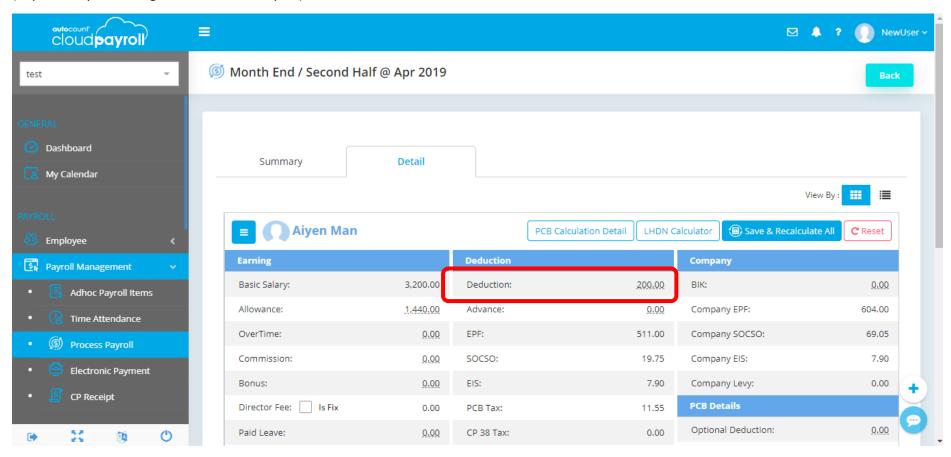

Reset April payroll & observe change in Payroll Detail (Deduction) Collumn (Payroll > Payroll Management > Process Payroll)

Reset April payroll & observe change in Payroll Detail (Deduction) Collumn > Sub Detail (Payroll > Payroll Management > Process Payroll)