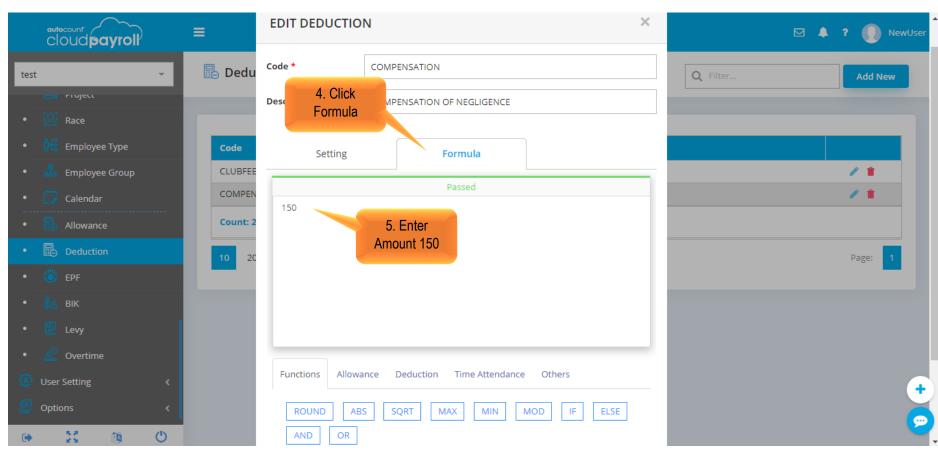

Add new Variable Deduction: COMPENSATION without any Formula (Tools > General Maintenance > Deduction)

Add new Variable Deduction: COMPENSATION without any Formula, Enter Amount 150 (Tools > General Maintenance > Deduction)