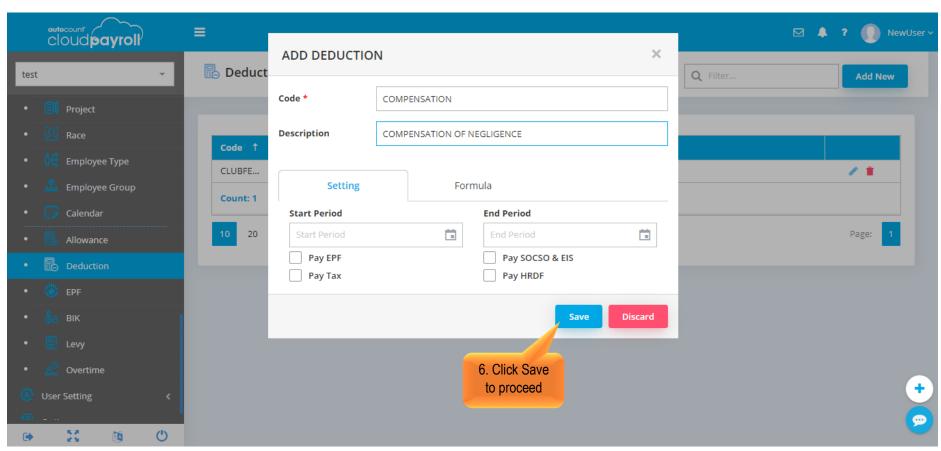

Add new Variable Deduction: COMPENSATION without any Formula (Tools > General Maintenance > Deduction)

Add new Variable Deduction: COMPENSATION without any Formula, Enter Amount 150 (Tools > General Maintenance > Deduction)