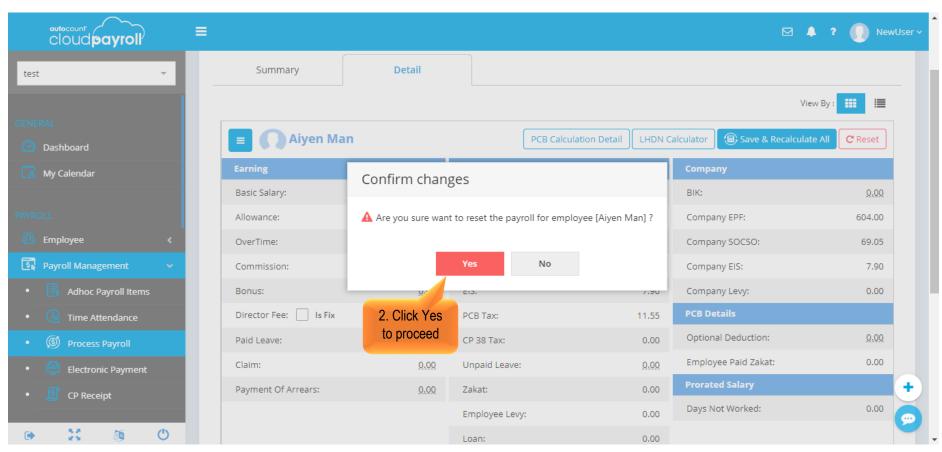

# Task 9.3 Process Month End Payroll

Reset April payroll & observe change in Payroll Detail (Deduction) > Reset (Payroll > Payroll Management > Process Payroll)

Reset April payroll & observe change in Payroll Detail (Deduction) Collumn (Payroll > Payroll Management > Process Payroll)

Reset April payroll & observe change in Payroll Detail (Deduction) Collumn (Payroll > Payroll Management > Process Payroll)

Reset April payroll & observe change in Payroll Detail (Deduction) Collumn > Sub Detail (Payroll > Payroll Management > Process Payroll)