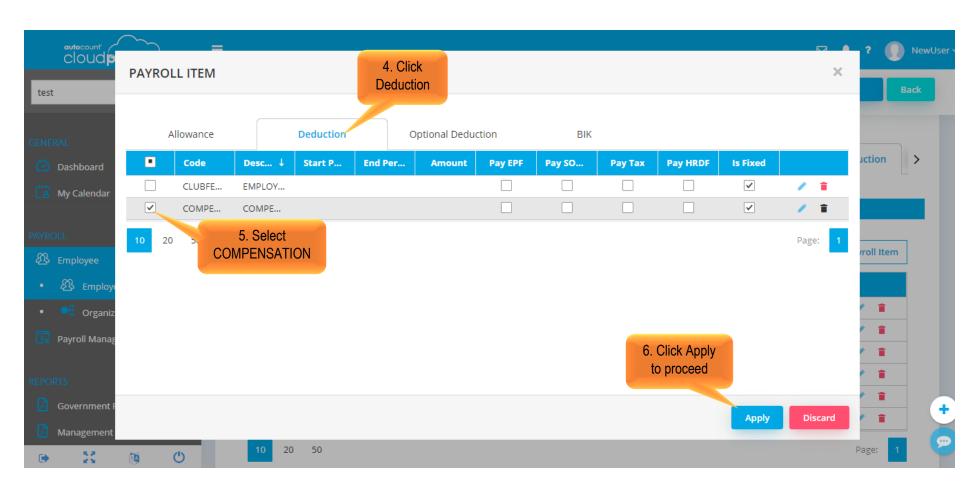

Assign newly created Deduction Item into Employee > Aiyen Man, Select Code CLUBFEE-50 (Payroll > Employee > Employee Maintenance > Addition & Deduction)

Assign newly created Deduction Item into Employee > Aiyen Man, Payroll Item Listing Set Starting date April onwards

Assign newly created Deduction Item into Employee > Aiyen Man, Select Code COMPENSATION (Payroll > Employee > Employee Maintenance > Addition & Deduction)

Assign newly created Deduction Item into Employee > Aiyen Man, Payroll Item Listing (Payroll > Employee > Employee Maintenance > Addition & Deduction)