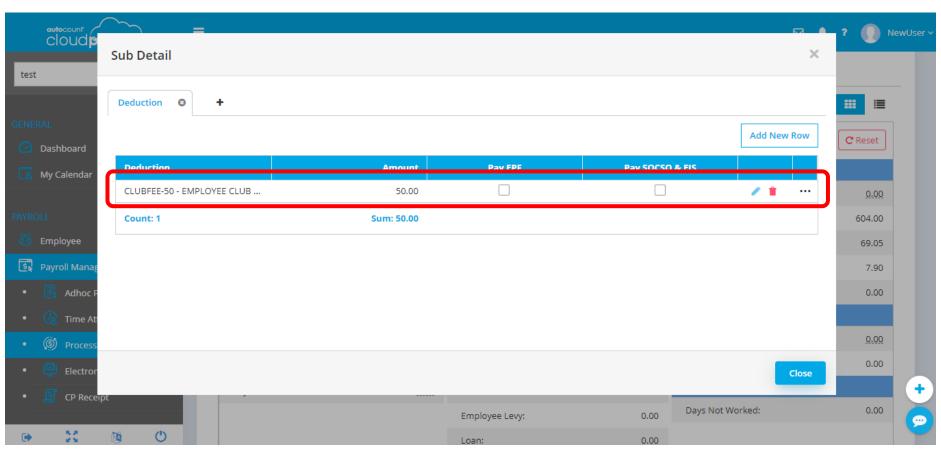

Reset April payroll & observe change in Payroll Detail (Deduction) Collumn (Payroll > Payroll Management > Process Payroll)

Reset April payroll & observe change in Payroll Detail (Deduction) Collumn > Sub Detail (Payroll > Payroll Management > Process Payroll)