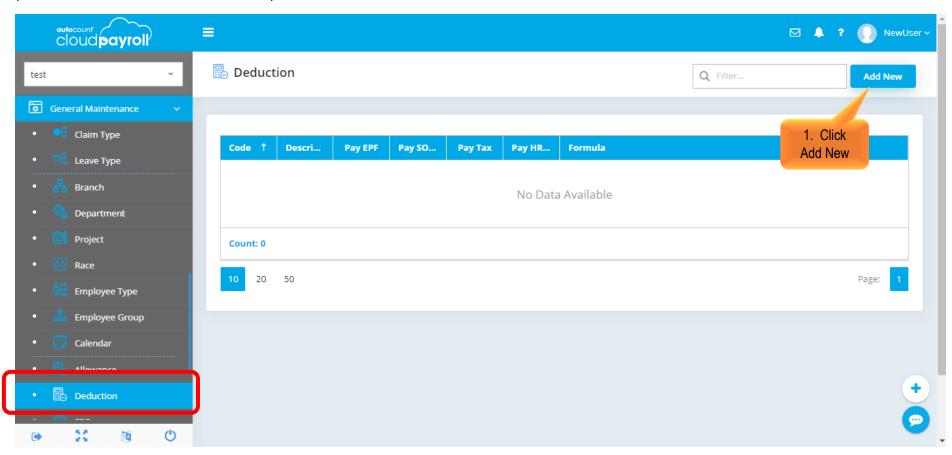

## Task 9.1 Fixed Deduction

Add new Fixed Deduction: CLUBFEE-50 with Formula (Tools > General Maintenance > Deduction)

Add new Fixed Deduction: CLUBFEE-50 with Formula, enter Code & Description (Tools > General Maintenance > Deduction)