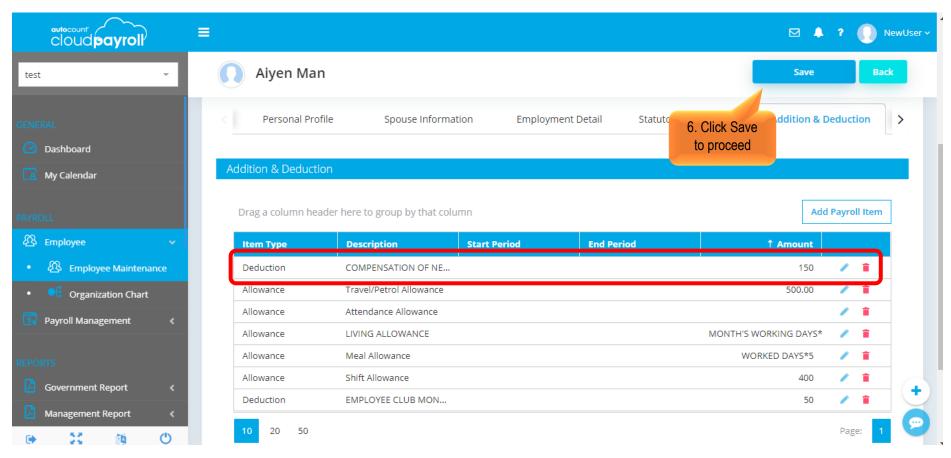

Assign newly created Deduction Item into Employee > Aiyen Man, Select Code COMPENSATION (Payroll > Employee > Employee Maintenance > Addition & Deduction)

Assign newly created Deduction Item into Employee > Aiyen Man, Payroll Item Listing (Payroll > Employee > Employee Maintenance > Addition & Deduction)